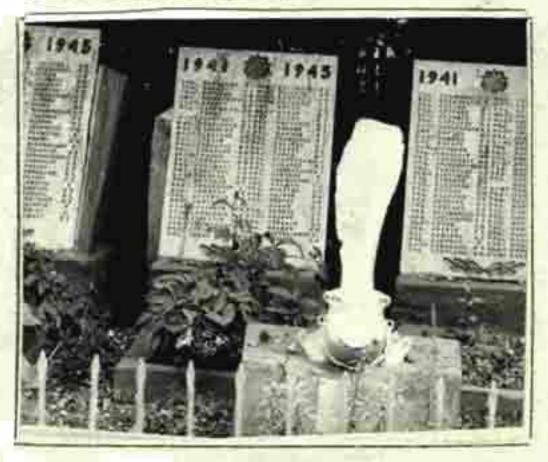

к директиве Министерства обороны СССР 1990 года № Российская Федерация

иомер карточки

на братской могиле установлены мемориальные плиты с именами погибших воинов и скульптура " женщина партизанка с автоматом и букетом пветов.

Могила обнесе на металлической изгородью, надмогильный холм выложен из кирпича, озеленена.

11. Пополнительная информация о захоронения

В 1958 году произведено перезахоронение из деревень Подолянь, Тагино, Ясная Подяна, Красная Заря и пос. Весёлый.

## 8. Фотоснимок захоронения