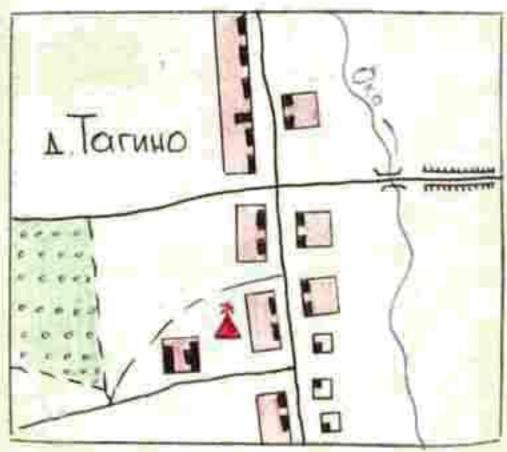

## 9. Схема расположения захоронения

10. Представитель Министерства обороны СССР

стных органов власти

сентября

Глазуновский райвсенком

an or Cys -

майор Довиния р. Мельник

Глава администрации района